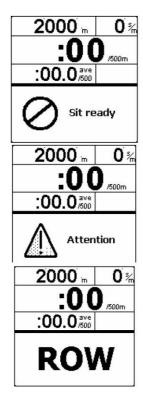

## **PM5 View during the Start Sequence**

When all rowers are at the sit ready position, the starting official will begin the Start Sequence.

This is the first screen that will show on your PM5 display.

Followed quickly by this one.

There is a random time delay between 'Attention' and 'Row'.

DO NOT START ROWING UNTIL THE "ROW" DISPLAY APPEARS