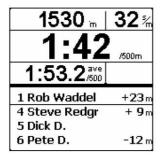

## PM5 View during a race

The top half of the screen shows your personal information, as usual. You can press the CHANGE UNITS button to reach your desired screen.

This line shows the rower in first place This line shows the rower ahead of you This line shows you This line shows the rower behind you

This example shows what Dick D. will see during the race. He is in fifth place, Pete D. is 12 metres behind him and Steve Redgrave is 9 metres ahead of Dick. Rob Waddel is leading the race and is 23 metres ahead of Dick.