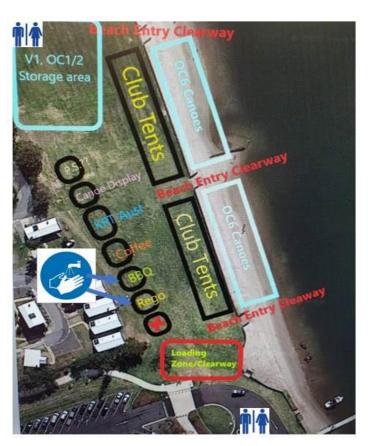

## **Parking and Rigging:**

Please follow all parking assistants on the day to park in the designated parking areas. (Maximum 4 hours paid parking)

Trailer Parking will be in the designated trailer park at the boat ramp. Please note a vehicle MUST be attached to the trailer at all times.