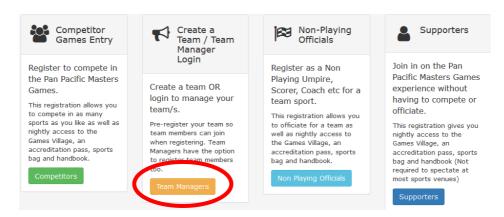

# **Team Manager Portal**

Each team entering the Pan Pacific Masters Games is required to be entered and managed by a team manager. Please utilise the team manager portal to complete your team set-up.

#### \* Please note:

- Some sports require a minimum number of team members to be entered and paid for by the team manager in order for their team to be accepted and appear on the individual entry form team list.
- Some sports have team components but do not use the team manager portal. The following sports have a team element but are not required to utilise the team portal to create/enter their teams - please use the individual form and enter team details where indicated: Enduro & Vinduro, Lawn Bowls, Pickleball, Squash, Taekwondo, Tenpin Bowling